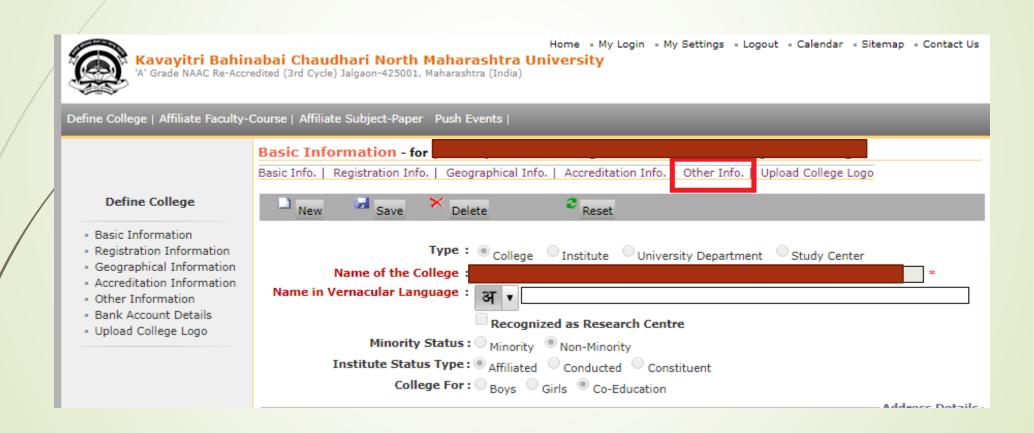

r Info. | Upload College Logo Type: College Institute University Department Study Center - Registration Information - Geographical Information Name of the College: - Accreditation Information Name in Vernacular Language: Recognized as Research Centre Minority Status: Minority Non-Minority Institute Status Type: Affiliated Conducted Constituent College For: Boys Girls Co-Education **Address Details** Country : India State : Maharashtra District : Jalgaon Tahsil1 : Jalgaon Village/Town/City: Jalgaon Address: [Do not write State/ District/ Tehsil/ City/ PIN again in this Box] Pin: 425002

# Enter College Contact Details, E-mail, Mobile no of College and College Admin/Registrar Details



# After Entering College Address and other Details, Click on Save Button



# Click on Other Info Option



# Enter Principal Details as below



### Click on Save Button



### Thank You...!

For Any Assistance Contact:

E-Suvidha Student Facilitation Center

Room No: 101

Dr. A.P. L. Abdul Kalam Vidvarthi Bhayan

Dr. A.P.J. Abdul Kalam Vidyarthi Bhavan, Kavayitri Bahinabai Chaudhari, North Maharashtra University, Jalgaon

Phone 0257-2258418, 9403002042, 9403002015, 9403002018, 9403002054, 9403002114, 9403002113, 9403002151, 9403002162

Email- sfc@nmuj.digitaluniversity.ac