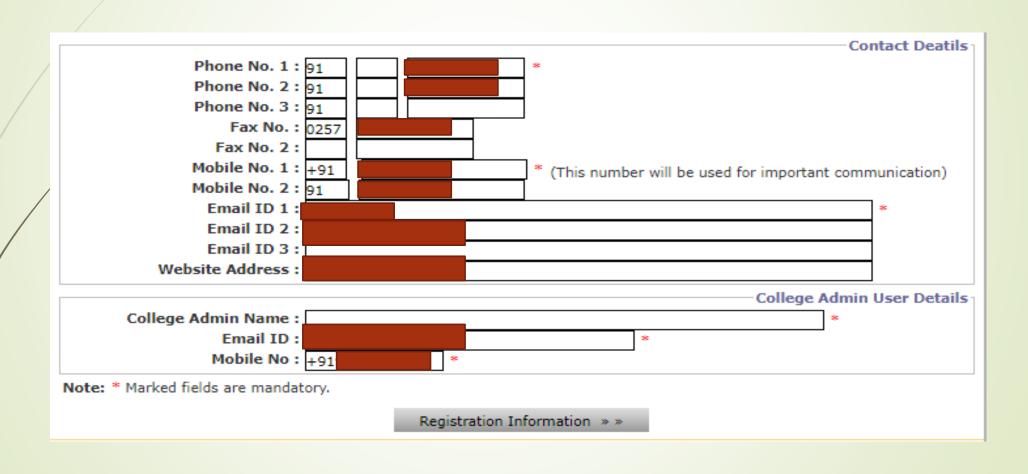

# Enter College Contact Details, E-mail, Mobile no of College and College Admin/Registrar Details