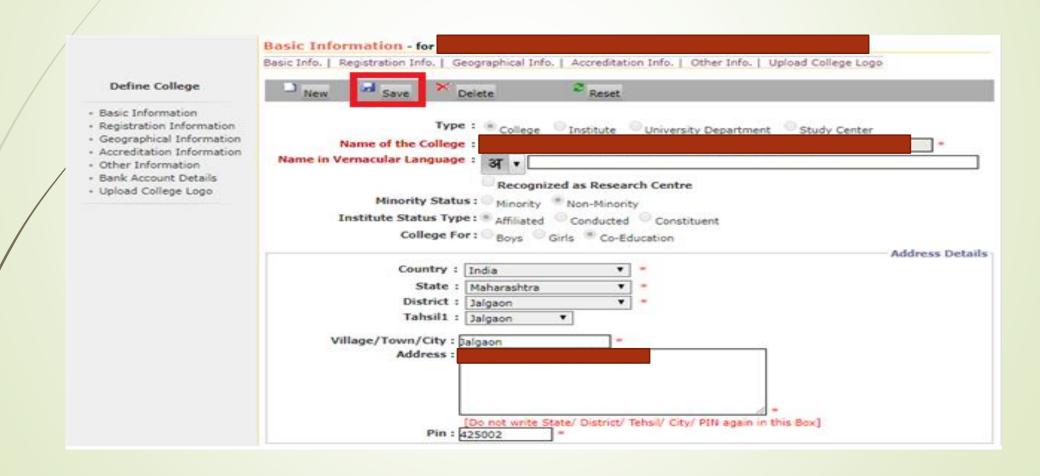

#### Basic Information - for Basic Info. | Registration Info. | Geographical Info. | Accreditation Info. | Other Info. | Upload College Logo Type: College Institute University Department Study Center - Registration Information - Geographical Information Name of the College: - Accreditation Information Name in Vernacular Language: Recognized as Research Centre Minority Status: Minority Non-Minority Institute Status Type: Affiliated Conducted Constituent College For: Boys Girls Co-Education **Address Details** Country : India State : Maharashtra District : Jalgaon Tahsil1 : Jalgaon Village/Town/City: Jalgaon Address: [Do not write State/ District/ Tehsil/ City/ PIN again in this Box] Pin: 425002

# After Entering College Address and other Details, Click on Save Button