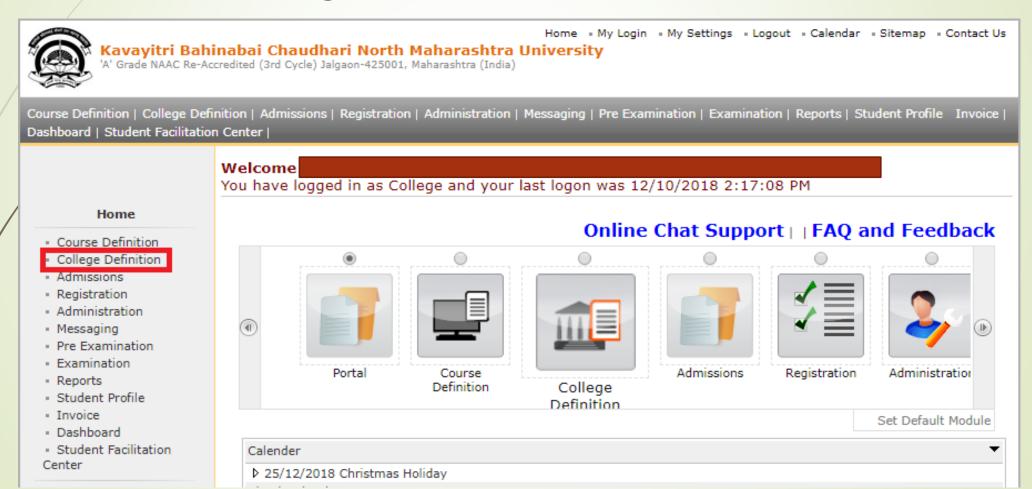

# Go to nmuj.digitaluniversity.ac Portal and login with your college user id and password and Click on College Definition Menu

# Click on Define College Link

Kavayitri Bahinabai Chaudhari North Maharashtra University 'A' Grade NAAC Re-Accredited (3rd Cycle) Jalgaon-425001, Maharashtra (India)

Home - My Login - My Settings - Logout - Calendar - Sitemap - Contact Us