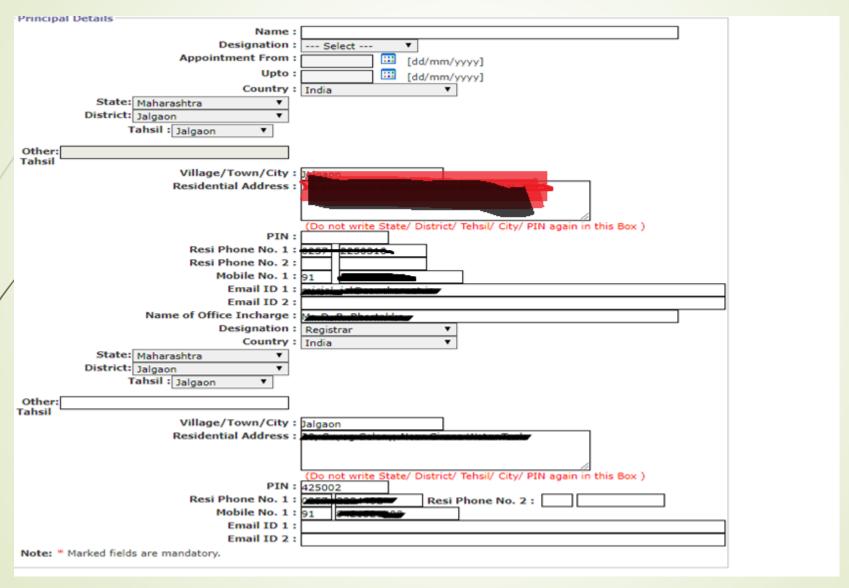

llege Institute University Department Study Center - Registration Information - Geographical Information Name of the College: - Accreditation Information Name in Vernacular Language: Recognized as Research Centre Minority Status: Minority Non-Minority Institute Status Type: Affiliated Conducted Constituent College For: Boys Girls Co-Education **Address Details** Country : India State : Maharashtra District : Jalgaon Tahsil1 : Jalgaon Village/Town/City: Jalgaon Address: [Do not write State/ District/ Tehsil/ City/ PIN again in this Box] Pin: 425002

# Enter College Contact Details, E-mail, Mobile no of College and College Admin/Registrar Details



# After Entering College Address and other Details, Click on Save Button



# Click on Other Info Option



# Enter Principal Details as below



### Click on Save Button



### Thank You...!

For Any Assistance Contact:

E-Suvidha Student Facilitation Center

Room No: 101

Dr. A.P. L. Abdul Kalam Vidvarthi Bhayan

Dr. A.P.J. Abdul Kalam Vidyarthi Bhavan, Kavayitri Bahinabai Chaudhari, North Maharashtra University, Jalgaon

Phone 0257-2258418, 9403002042, 9403002015, 9403002018, 9403002054, 9403002114, 9403002113, 9403002151, 9403002162

Email- sfc@nmuj.digitaluniversity.ac